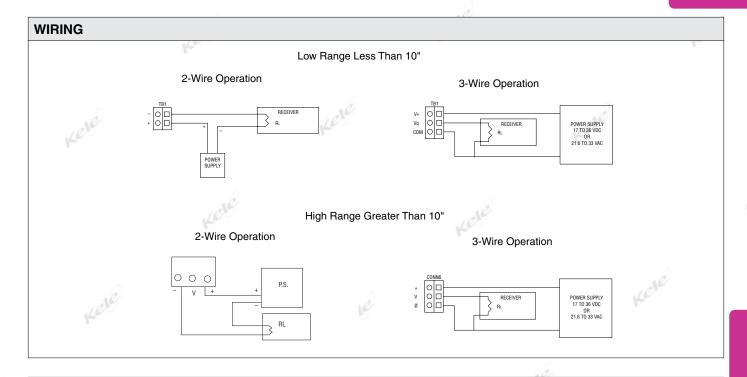

## **SPECIFICATIONS**

**Loop Resistance** 

Stability

**Output Signal** 4-20 mA (2-wire); 0-5V, 0-10V

**Power Requirements** 10 to 35 VDC (2-wire); 17 to 36 VDC

or isolated 21.6 to 33 VAC (3-wire) Current output:  $0-1250\Omega$  max;  $700\Omega$ 

@ 24 VDC; Voltage output: min. load

resistance 1 k $\Omega$ .

**Current Consumption** 40 mA max.

Accuracy ± 1% except as noted below

± 2% 0.1" (25 Pa), 1" (250 Pa) all

bi-directional ±1% F.S./year **Proof Pressure** 1 psi maximum